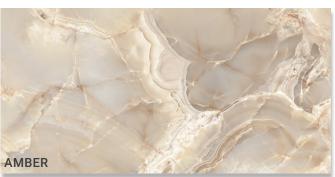

### Onice Reale Porcelain Tile

Size: 1200x600x9mm Available also in 3200x1600x6mm Megaslim slabs.

| Name                      | Product Code      | Nominal Size | Finish   | Faces | Pc/Box |
|---------------------------|-------------------|--------------|----------|-------|--------|
| Onice Reale Crystal       | IT-ONR-CRY-12060P | 1200x600x9   | Polished | 21    | 2      |
| Onice Reale Amber         | IT-ONR-AMB-12060P | 1200x600x9   | Polished | 21    | 2      |
| Onice Reale Jade          | IT-ONR-JAD-12060P | 1200x600x9   | Polished | 21    | 2      |
| Onice Reale Gemstone      | IT-ONR-GEM-12060P | 1200x600x9   | Polished | 21    | 2      |
| Onice Reale Black Diamond | IT-ONR-BKD-12060P | 1200x600x9   | Polished | 21    | 2      |