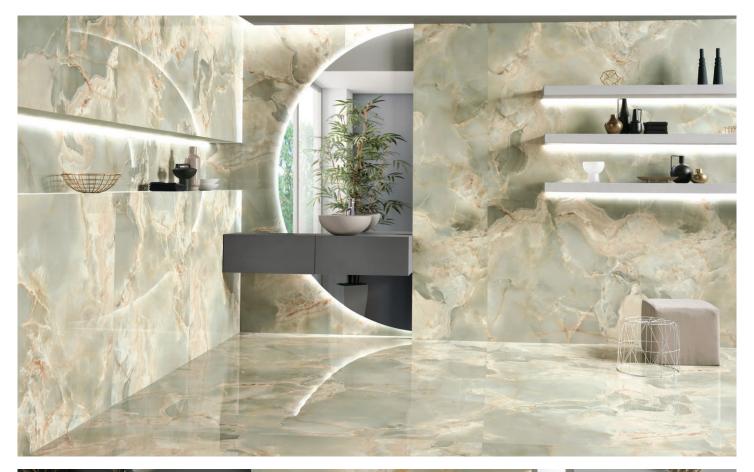

### Onice Reale Porcelain Tile

Size: 1200x600x9mm Available also in 3200x1600x6mm Megaslim slabs.

| Name                      | Product Code      | Nominal Size | Finish   | Faces | Pc/Box |
|---------------------------|-------------------|--------------|----------|-------|--------|
| Onice Reale Crystal       | IT-ONR-CRY-12060P | 1200x600x9   | Polished | 21    | 2      |
| Onice Reale Amber         | IT-ONR-AMB-12060P | 1200x600x9   | Polished | 21    | 2      |
| Onice Reale Jade          | IT-ONR-JAD-12060P | 1200x600x9   | Polished | 21    | 2      |
| Onice Reale Gemstone      | IT-ONR-GEM-12060P | 1200x600x9   | Polished | 21    | 2      |
| Onice Reale Black Diamond | IT-ONR-BKD-12060P | 1200x600x9   | Polished | 21    | 2      |