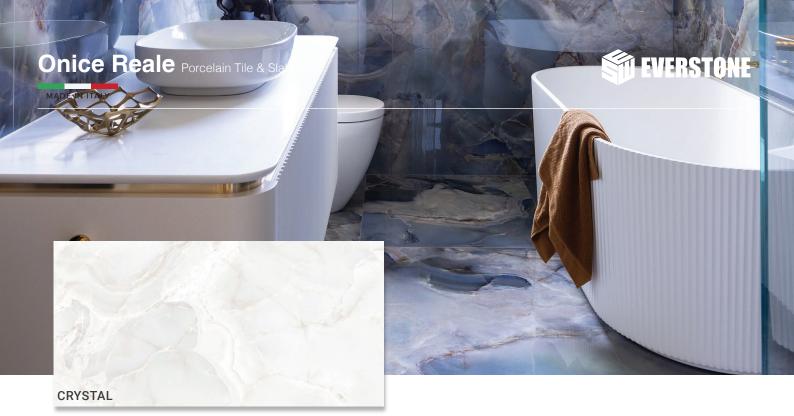

### Onice Reale Porcelain Tile

Size: 1200x600x9mm Available also in 3200x1600x6mm Megaslim slabs.

| Name                      | Product Code      | Nominal Size | Finish   | Faces | Pc/Box |
|---------------------------|-------------------|--------------|----------|-------|--------|
| Onice Reale Crystal       | IT-ONR-CRY-12060P | 1200x600x9   | Polished | 21    | 2      |
| Onice Reale Amber         | IT-ONR-AMB-12060P | 1200x600x9   | Polished | 21    | 2      |
| Onice Reale Jade          | IT-ONR-JAD-12060P | 1200x600x9   | Polished | 21    | 2      |
| Onice Reale Gemstone      | IT-ONR-GEM-12060P | 1200x600x9   | Polished | 21    | 2      |
| Onice Reale Black Diamond | IT-ONR-BKD-12060P | 1200x600x9   | Polished | 21    | 2      |