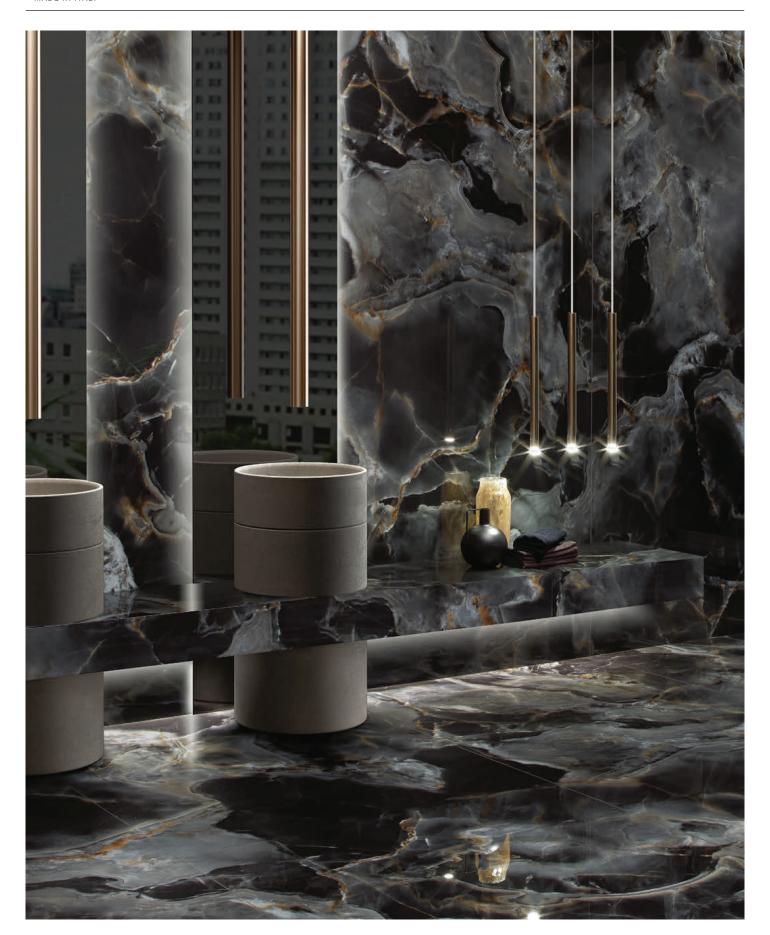

### Onice Reale Porcelain Tile

Size: 1200x600x9mm Available also in 3200x1600x6mm Megaslim slabs.

| Name                      | Product Code      | Nominal Size | Finish   | Faces | Pc/Box |
|---------------------------|-------------------|--------------|----------|-------|--------|
| Onice Reale Crystal       | IT-ONR-CRY-12060P | 1200x600x9   | Polished | 21    | 2      |
| Onice Reale Amber         | IT-ONR-AMB-12060P | 1200x600x9   | Polished | 21    | 2      |
| Onice Reale Jade          | IT-ONR-JAD-12060P | 1200x600x9   | Polished | 21    | 2      |
| Onice Reale Gemstone      | IT-ONR-GEM-12060P | 1200x600x9   | Polished | 21    | 2      |
| Onice Reale Black Diamond | IT-ONR-BKD-12060P | 1200x600x9   | Polished | 21    | 2      |