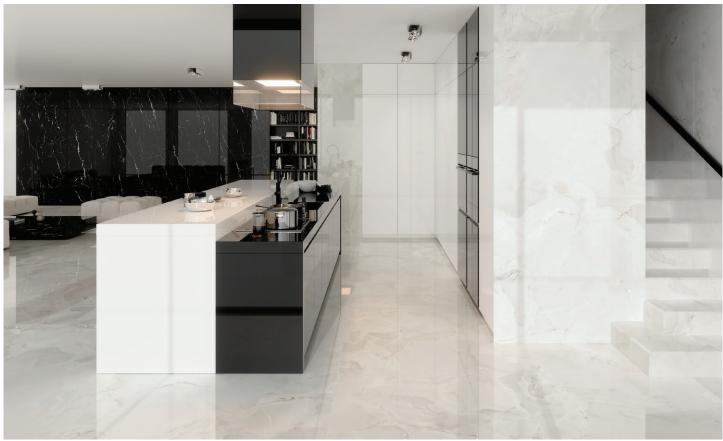

### Onice Reale Porcelain Tile

Size: 1200x600x9mm Available also in 3200x1600x6mm Megaslim slabs.

| Name                      | Product Code      | Nominal Size | Finish   | Faces | Pc/Box |
|---------------------------|-------------------|--------------|----------|-------|--------|
| Onice Reale Crystal       | IT-ONR-CRY-12060P | 1200x600x9   | Polished | 21    | 2      |
| Onice Reale Amber         | IT-ONR-AMB-12060P | 1200x600x9   | Polished | 21    | 2      |
| Onice Reale Jade          | IT-ONR-JAD-12060P | 1200x600x9   | Polished | 21    | 2      |
| Onice Reale Gemstone      | IT-ONR-GEM-12060P | 1200x600x9   | Polished | 21    | 2      |
| Onice Reale Black Diamond | IT-ONR-BKD-12060P | 1200x600x9   | Polished | 21    | 2      |