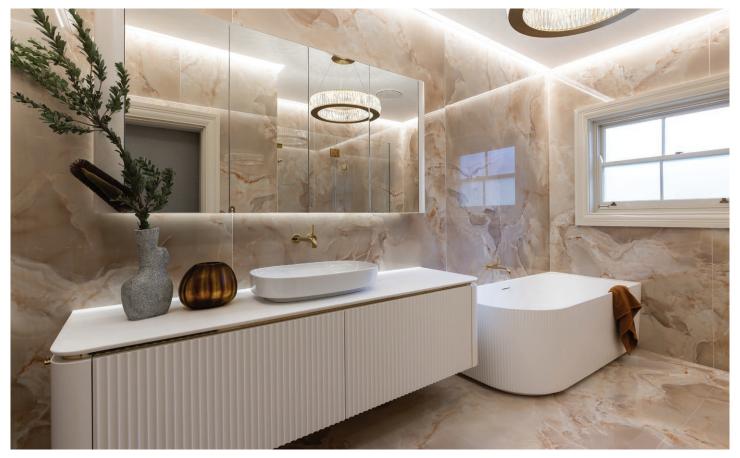

### Onice Reale Porcelain Tile

Size: 1200x600x9mm Available also in 3200x1600x6mm Megaslim slabs.

| Name                      | Product Code      | Nominal Size | Finish   | Faces | Pc/Box |
|---------------------------|-------------------|--------------|----------|-------|--------|
| Onice Reale Crystal       | IT-ONR-CRY-12060P | 1200x600x9   | Polished | 21    | 2      |
| Onice Reale Amber         | IT-ONR-AMB-12060P | 1200x600x9   | Polished | 21    | 2      |
| Onice Reale Jade          | IT-ONR-JAD-12060P | 1200x600x9   | Polished | 21    | 2      |
| Onice Reale Gemstone      | IT-ONR-GEM-12060P | 1200x600x9   | Polished | 21    | 2      |
| Onice Reale Black Diamond | IT-ONR-BKD-12060P | 1200x600x9   | Polished | 21    | 2      |