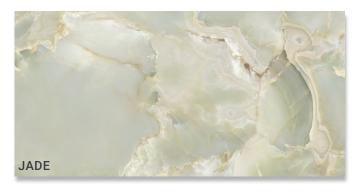

### Onice Reale Porcelain Tile

Size: 1200x600x9mm Available also in 3200x1600x6mm Megaslim slabs.

| Name                      | Product Code      | Nominal Size | Finish   | Faces | Pc/Box |
|---------------------------|-------------------|--------------|----------|-------|--------|
| Onice Reale Crystal       | IT-ONR-CRY-12060P | 1200x600x9   | Polished | 21    | 2      |
| Onice Reale Amber         | IT-ONR-AMB-12060P | 1200x600x9   | Polished | 21    | 2      |
| Onice Reale Jade          | IT-ONR-JAD-12060P | 1200x600x9   | Polished | 21    | 2      |
| Onice Reale Gemstone      | IT-ONR-GEM-12060P | 1200x600x9   | Polished | 21    | 2      |
| Onice Reale Black Diamond | IT-ONR-BKD-12060P | 1200x600x9   | Polished | 21    | 2      |