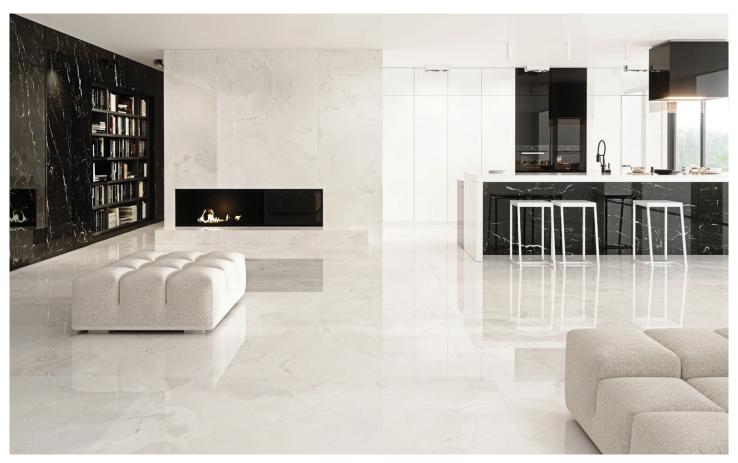

### Onice Reale Porcelain Tile

Size: 1200x600x9mm Available also in 3200x1600x6mm Megaslim slabs.

| Name                      | Product Code      | Nominal Size | Finish   | Faces | Pc/Box |
|---------------------------|-------------------|--------------|----------|-------|--------|
| Onice Reale Crystal       | IT-ONR-CRY-12060P | 1200x600x9   | Polished | 21    | 2      |
| Onice Reale Amber         | IT-ONR-AMB-12060P | 1200x600x9   | Polished | 21    | 2      |
| Onice Reale Jade          | IT-ONR-JAD-12060P | 1200x600x9   | Polished | 21    | 2      |
| Onice Reale Gemstone      | IT-ONR-GEM-12060P | 1200x600x9   | Polished | 21    | 2      |
| Onice Reale Black Diamond | IT-ONR-BKD-12060P | 1200x600x9   | Polished | 21    | 2      |