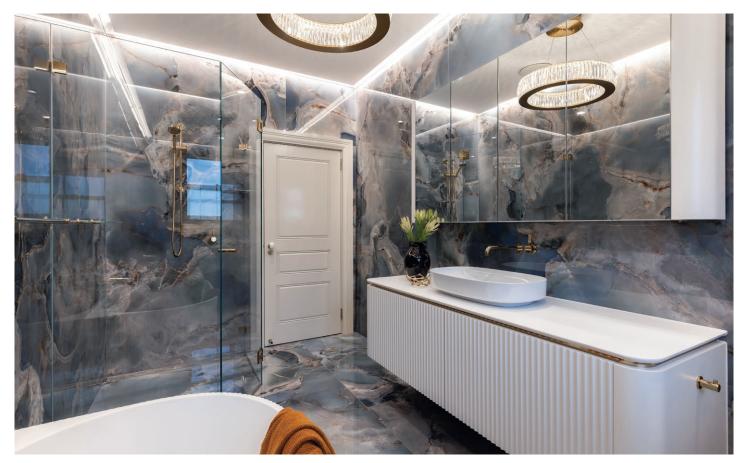

### Onice Reale Porcelain Tile

Size: 1200x600x9mm Available also in 3200x1600x6mm Megaslim slabs.

| Name                      | Product Code      | Nominal Size | Finish   | Faces | Pc/Box |
|---------------------------|-------------------|--------------|----------|-------|--------|
| Onice Reale Crystal       | IT-ONR-CRY-12060P | 1200x600x9   | Polished | 21    | 2      |
| Onice Reale Amber         | IT-ONR-AMB-12060P | 1200x600x9   | Polished | 21    | 2      |
| Onice Reale Jade          | IT-ONR-JAD-12060P | 1200x600x9   | Polished | 21    | 2      |
| Onice Reale Gemstone      | IT-ONR-GEM-12060P | 1200x600x9   | Polished | 21    | 2      |
| Onice Reale Black Diamond | IT-ONR-BKD-12060P | 1200x600x9   | Polished | 21    | 2      |