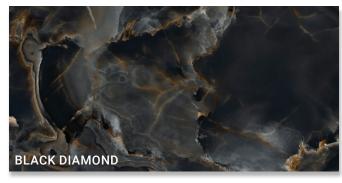

### Onice Reale Porcelain Tile

Size: 1200x600x9mm Available also in 3200x1600x6mm Megaslim slabs.

| Name                      | Product Code      | Nominal Size | Finish   | Faces | Pc/Box |
|---------------------------|-------------------|--------------|----------|-------|--------|
| Onice Reale Crystal       | IT-ONR-CRY-12060P | 1200x600x9   | Polished | 21    | 2      |
| Onice Reale Amber         | IT-ONR-AMB-12060P | 1200x600x9   | Polished | 21    | 2      |
| Onice Reale Jade          | IT-ONR-JAD-12060P | 1200x600x9   | Polished | 21    | 2      |
| Onice Reale Gemstone      | IT-ONR-GEM-12060P | 1200x600x9   | Polished | 21    | 2      |
| Onice Reale Black Diamond | IT-ONR-BKD-12060P | 1200x600x9   | Polished | 21    | 2      |