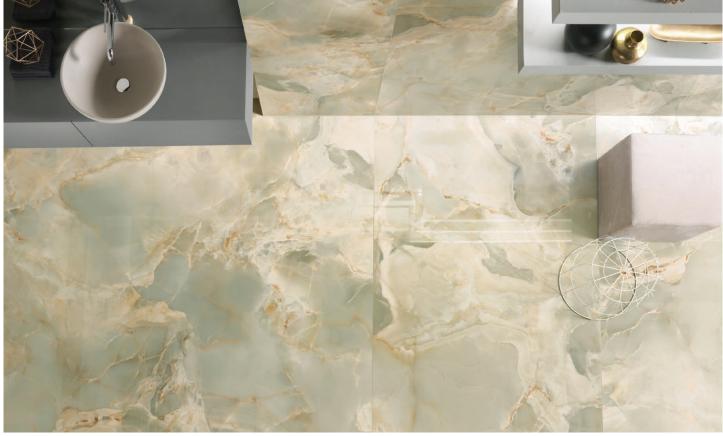

### Onice Reale Porcelain Tile

Size: 1200x600x9mm Available also in 3200x1600x6mm Megaslim slabs.

| Name                      | Product Code      | Nominal Size | Finish   | Faces | Pc/Box |
|---------------------------|-------------------|--------------|----------|-------|--------|
| Onice Reale Crystal       | IT-ONR-CRY-12060P | 1200x600x9   | Polished | 21    | 2      |
| Onice Reale Amber         | IT-ONR-AMB-12060P | 1200x600x9   | Polished | 21    | 2      |
| Onice Reale Jade          | IT-ONR-JAD-12060P | 1200x600x9   | Polished | 21    | 2      |
| Onice Reale Gemstone      | IT-ONR-GEM-12060P | 1200x600x9   | Polished | 21    | 2      |
| Onice Reale Black Diamond | IT-ONR-BKD-12060P | 1200x600x9   | Polished | 21    | 2      |