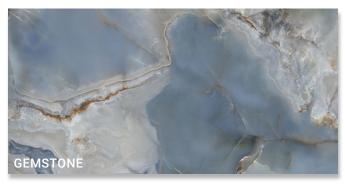

### Onice Reale Porcelain Tile

Size: 1200x600x9mm Available also in 3200x1600x6mm Megaslim slabs.

| Name                      | Product Code      | Nominal Size | Finish   | Faces | Pc/Box |
|---------------------------|-------------------|--------------|----------|-------|--------|
| Onice Reale Crystal       | IT-ONR-CRY-12060P | 1200x600x9   | Polished | 21    | 2      |
| Onice Reale Amber         | IT-ONR-AMB-12060P | 1200x600x9   | Polished | 21    | 2      |
| Onice Reale Jade          | IT-ONR-JAD-12060P | 1200x600x9   | Polished | 21    | 2      |
| Onice Reale Gemstone      | IT-ONR-GEM-12060P | 1200x600x9   | Polished | 21    | 2      |
| Onice Reale Black Diamond | IT-ONR-BKD-12060P | 1200x600x9   | Polished | 21    | 2      |