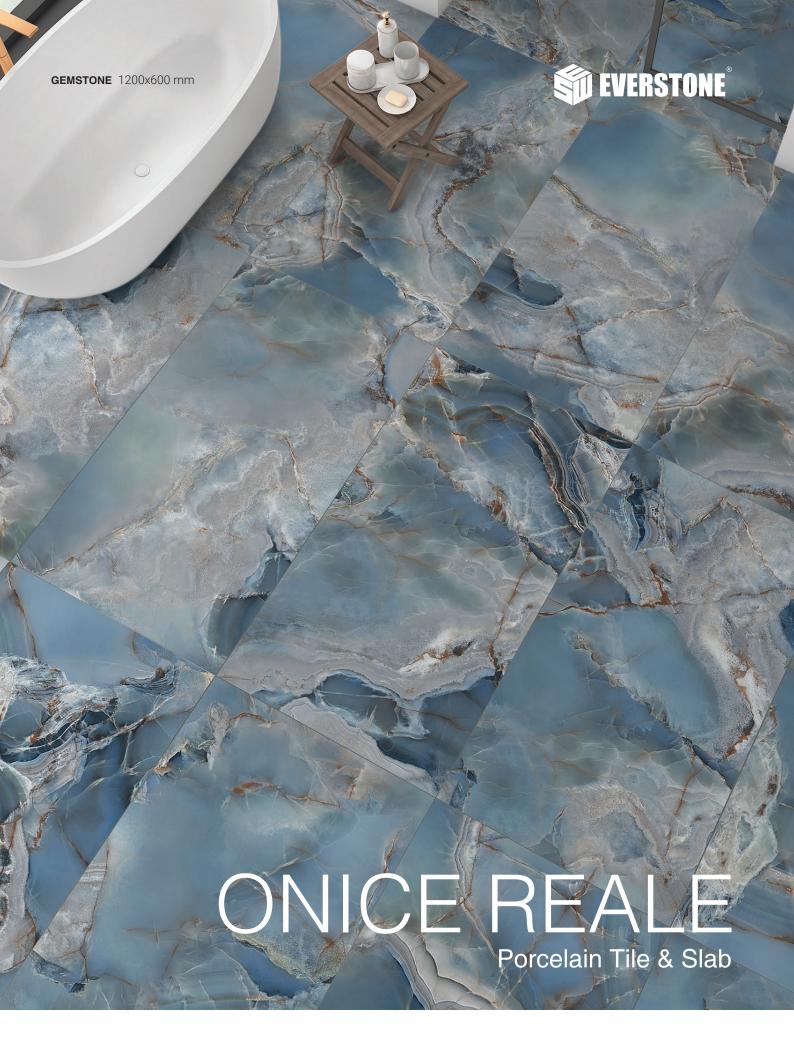

### Onice Reale Porcelain Tile

Size: 1200x600x9mm Available also in 3200x1600x6mm Megaslim slabs.

| Name                      | Product Code      | Nominal Size | Finish   | Faces | Pc/Box |
|---------------------------|-------------------|--------------|----------|-------|--------|
| Onice Reale Crystal       | IT-ONR-CRY-12060P | 1200x600x9   | Polished | 21    | 2      |
| Onice Reale Amber         | IT-ONR-AMB-12060P | 1200x600x9   | Polished | 21    | 2      |
| Onice Reale Jade          | IT-ONR-JAD-12060P | 1200x600x9   | Polished | 21    | 2      |
| Onice Reale Gemstone      | IT-ONR-GEM-12060P | 1200x600x9   | Polished | 21    | 2      |
| Onice Reale Black Diamond | IT-ONR-BKD-12060P | 1200x600x9   | Polished | 21    | 2      |