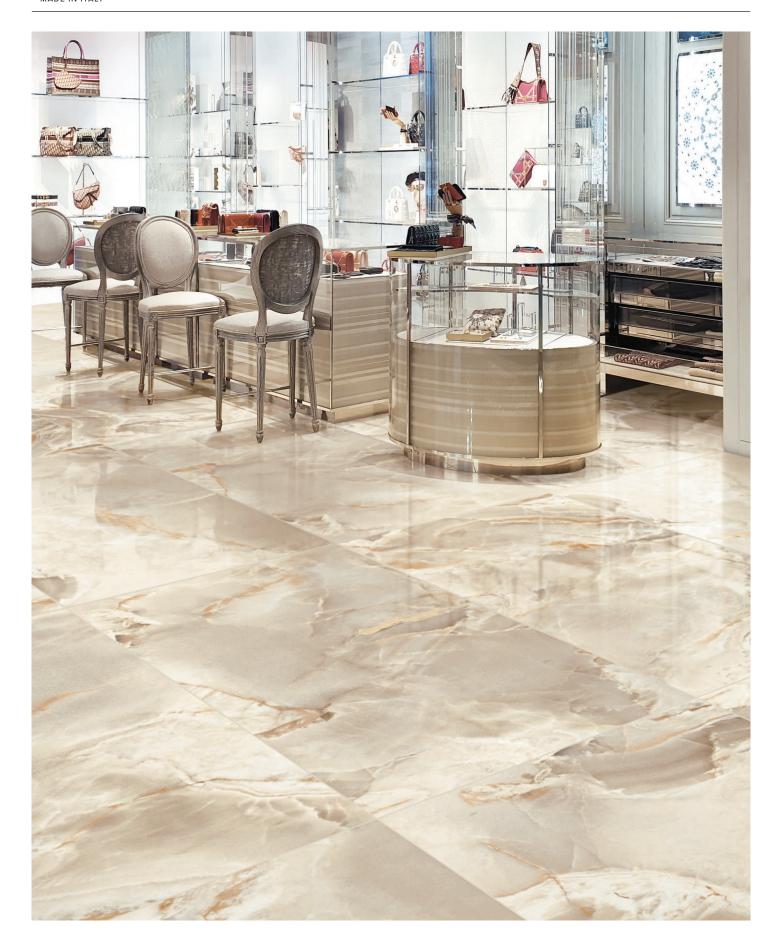

### Onice Reale Porcelain Tile

Size: 1200x600x9mm Available also in 3200x1600x6mm Megaslim slabs.

| Name                      | Product Code      | Nominal Size | Finish   | Faces | Pc/Box |
|---------------------------|-------------------|--------------|----------|-------|--------|
| Onice Reale Crystal       | IT-ONR-CRY-12060P | 1200x600x9   | Polished | 21    | 2      |
| Onice Reale Amber         | IT-ONR-AMB-12060P | 1200x600x9   | Polished | 21    | 2      |
| Onice Reale Jade          | IT-ONR-JAD-12060P | 1200x600x9   | Polished | 21    | 2      |
| Onice Reale Gemstone      | IT-ONR-GEM-12060P | 1200x600x9   | Polished | 21    | 2      |
| Onice Reale Black Diamond | IT-ONR-BKD-12060P | 1200x600x9   | Polished | 21    | 2      |